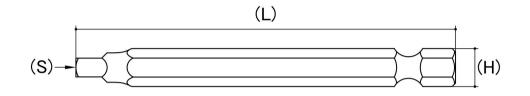

## **Square Driver Bit**

Series: Ultrabit Impact Drive Type: Square Brand: Sutton Tools Magnetised: Yes Material: Alloy Tool Steel Finish: Blue Coated System Of Measurement: Imperial

CAD drawings shown for graphic representation only.\*

| Size (S) | Length (L)<br>(mm) | Hex Size (H)<br>(inches) | Point Size<br>(mm) | Driver Bit Style | Sold in Packs of | sku<br>(qfind) |
|----------|--------------------|--------------------------|--------------------|------------------|------------------|----------------|
| SQ2      | <b>Nom</b><br>50   | 1/4                      | 3.00               | Power            | 2                | 11S250IUSC2    |
| SQ2      | 50                 | 1/4                      | 3.00               | Power            | 5                | 11S250IUSC5    |
| SQ2      | 50                 | 1/4                      | 3.00               | Power            | 10               | 11S250IUSH     |